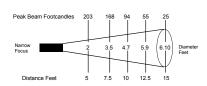

## PHOTOMETRIC DATA FOR EYC LAMP

Specifications & results vary by lamp manufacturer.

- Uses 20-75 W MR-16 Halogen lamps with Flood or Spot type beam spreads Expected life: 4,000 - 5,000 hours
- · Focus beam with movable internal lenses, adjustable with heat-resistant handles
- 20-50 degree zoom optics
- Dimmable
- Framing shutters for precise shaping of projected light
- Shutters of galvanized steel, adjustable and removable with insulated handles
- Ribbed aluminum extrusion housing with corrosion-resistant materials
- Approximately 4.5 lbs. with 6' power cord
- Made in U.S.A.