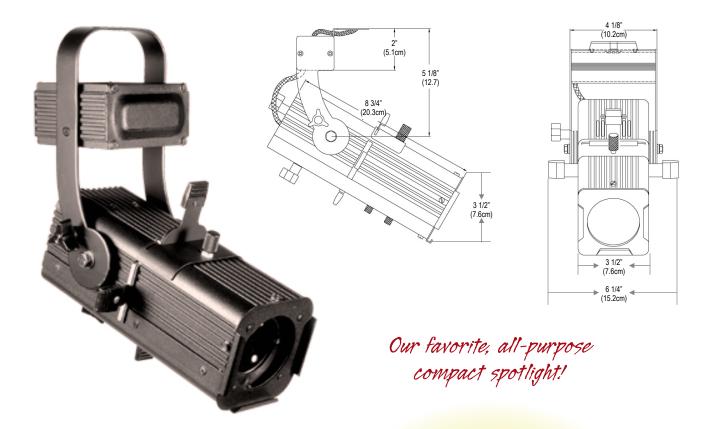

## PHOTOMETRIC DATA FOR EYC LAMP

Specifications & results vary by lamp manufacturer.

- Uses 20-75 W MR-16 Halogen lamps with Flood or Spot type beam spreads Expected life: 4,000 - 5,000 hours
- · Focus beam with movable internal lenses, adjustable with heat-resistant handles
- 20-50 degree zoom optics
- Dimmable
- Framing shutters for precise shaping of projected light
- Shutters of galvanized steel, adjustable and removable with insulated handles
- Ribbed aluminum extrusion housing with corrosion-resistant materials
- Approximately 4.5 lbs. with 6' power cord
- Made in U.S.A.