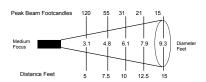

## PHOTOMETRIC DATA FOR EYC LAMP

Specifications & results vary by lamp manufacturer.

- Uses 20-75 W MR-16 Halogen lamps with Flood or Spot type beam spreads Expected life: 4,000 - 5,000 hours
- · Focus beam with movable internal lenses, adjustable with heat-resistant handles
- 20-50 degree zoom optics
- Dimmable
- Framing shutters for precise shaping of projected light
- Shutters of galvanized steel, adjustable and removable with insulated handles
- Ribbed aluminum extrusion housing with corrosion-resistant materials
- Approximately 4.5 lbs. with 6' power cord
- Made in U.S.A.