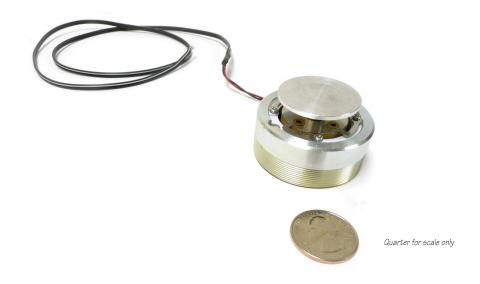

## MINI SOUND TRANSDUCER

## Turn a graphic panel into a speaker with a Mini Sound Transducer!

Add sound to small exhibit areas with our economical Mini Sound Transducer mounted behind the panel and hidden from view.

> Transducers are basically a speaker coil attached to a pad that conducts vibration into whatever surface it is mounted on.

Compatible with Signal-Innova's FlashAudio digital repeaters.

Normal Input: 1 Watt continuous; 3 - 6 Watts maximum 4 Ohms

> Dimensions: 2" Diameter x 1.4" high Weight: 8.6 oz

Mounting: Adhesive pad included, or mount with screws around periphery of removable top disc.