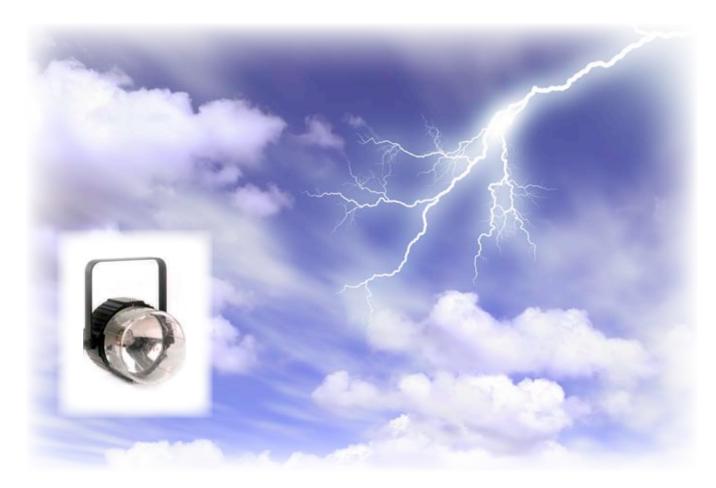

## Lightning Strobe

## What's thunder without lightning?

Our Lightning Strobe can be synchronized with your thundering audio tracks to add dramatic lightning effects! Using our digital audio repeaters and controllers, Signal-Innova programs the strobe to perform on cue!

- Fixed & variable lightning, arc welding & other effects
- Up to 1800 watts per flash; color temperature 5600° K
- High power quartz xenon lamp with optically coated reflector
  - Flash range: 15 seconds/minute to 15 flashes/second
- Cool-line extruded aluminum housing with clear Lexan dome Other dome colors: Red, amber and blue
  - Self-resetting safety switch (55° C). 120 volt
  - Made in the U.S.; Underwriters Laboratory approved

Strobe Dimensions: 11" Diameter x 10" High (15" total hanging) Weight: 10 lbs. Line cord: 6'

Exhibits Alive!™ is a trademark of Signal-Innova

©Signal-Innova All rights reserved. v1.110719