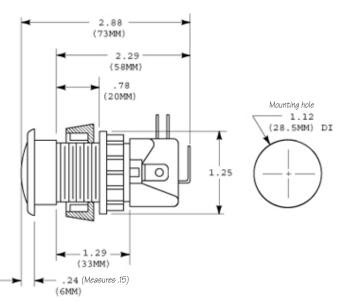

## SMALL ROUND LOW-PROFILE ILLUMINATED PUSHBUTTON

- Pushbutton can flash to attract visitors and/or illuminate to indicate selections made.
- Can be used non-illuminated
- Low profile enhances interactivity. Button rises only ~ 3/16" above panel surface when used without riser bezel or with bezel behind panel.
- Long stem; fits metal or wood panels up to ~1.25" thick
- Microswitch reliability tested to 10 million cycles
- Low-power, low-temp LED cluster lamp rated for long life of 100,000 hours
- Standard lens: white/clear
- Special order lens: red, amber, yellow, green, blue
- Assembled, wired and shipped ready to install when ordered as part of interactive projects
- Square, rectangular and triangular shapes and larger sizes also available
- Pushbutton wrench available

LOW PROFILE PUSHBUTTON PARTS: Button, removable bezel, tightening nut and switch with long-life LED cluster lamps

Exhibits Alive!™ is a trademark of Signal-Innova.

©Signal-Innova All rights reserved.

v1.120302