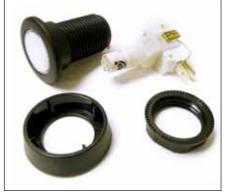

LOW PROFILE PUSHBUTTON PARTS: Button, removable bezel, tightening nut and switch with long-life LED cluster lamps

Exhibits Alive!™ is a trademark of Signal-Innova.

©Signal-Innova All rights reserved.

v1.120302