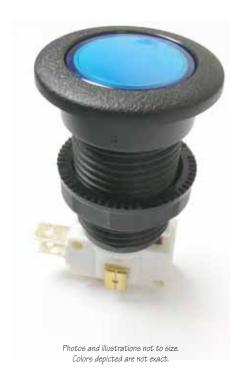

## SMALL ROUND LOW-PROFILE ILLUMINATED PUSHBUTTON

- Pushbutton can flash to attract visitors and/or illuminate to indicate selections made.
- Can be used non-illuminated
- Low profile enhances interactivity. Button rises only ~ 3/16" above panel surface when used without riser bezel or with bezel behind panel.
- Long stem; fits metal or wood panels up to ~1.25" thick
- Microswitch reliability tested to 10 million cycles
- Low-power, low-temp LED cluster lamp rated for long life of 100,000 hours
- Standard lens: white/clear
- Special order lens: red, amber, yellow, green, blue
- Assembled, wired and shipped ready to install when ordered as part of interactive projects
- Square, rectangular and triangular shapes and larger sizes also available
- Pushbutton wrench available

LOW PROFILE PUSHBUTTON PARTS: Button, removable bezel, tightening nut and switch with long-life LED cluster lamps

Exhibits Alive!™ is a trademark of Signal-Innova.

©Signal-Innova All rights reserved.

v1.120302